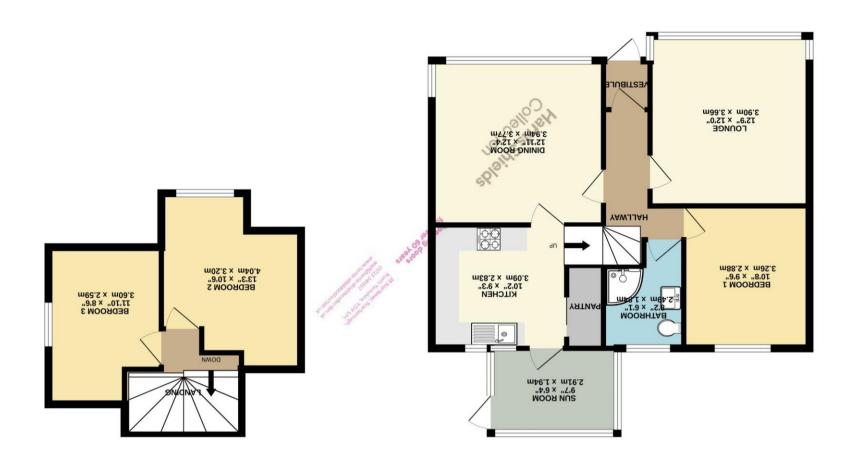

GROUND FLOOR 898 sq.ft. (64.8 sq.m.) арргох.

15T FLOOR 263 sq.ft. (24.4 sq.m.) approx.

3 Stoney Haggs Rise, Scarborough, YO12 4LN

Harris Shields Collection